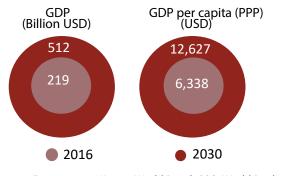

#### Vietnam in numbers

Population (March, 2017): 95,124,019 Population (forecast 2020): 98,156, 617

Nielsen has estimated that the number of middle class Vietnamese will reach 44 million by 2020 and 95 million by 2030 thus increasing the potential consumer base exponentially.